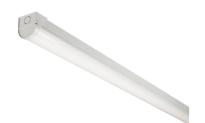

## **BATS6H**

230V 6ft 60W LED High Lumen Batten- 4000K

| MLA PART CODE                 | BATS6H                                                           |
|-------------------------------|------------------------------------------------------------------|
| DESCRIPTION                   | 230V 6ft 60W LED High Lumen Batten- 4000K                        |
| NET WEIGHT (KG)               | 1.8                                                              |
| FINISH                        | White                                                            |
| DIFFUSER                      | Opal                                                             |
| DIMENSIONS (MM)               | Length - 1790<br>Width - 61<br>Projection - 71                   |
| CONSTRUCTION                  | Construction - Pressed steel<br>Construction 2 - & polycarbonate |
| CLASS                         | l                                                                |
| IP RATING                     | IP20                                                             |
| WATTAGE (W)                   | 60                                                               |
| LAMP TECHNOLOGY               | LED                                                              |
| LAMP INCLUDED                 | Yes                                                              |
| LUMENS (LM)                   | 6475                                                             |
| LUMENS LIGHT SOURCE ONLY (LM) | 9060                                                             |
| LUMEN TOLERANCE               | 5%                                                               |
| EFFICACY (LM/W)               | 149.22                                                           |
| CIRCUIT WATTAGE (W)           | 60.73                                                            |
| ССТ                           | 4000K                                                            |
| LIGHT COLOUR                  | Cool White                                                       |
| CRI                           | >80                                                              |
| SDCM                          | <6                                                               |
| RUNNING CURRENT (A)           | 0.274                                                            |
| DISPLACEMENT FACTOR           | >0.9                                                             |
| SVM                           | 0.875                                                            |
| PST-LM                        | 0.042                                                            |
| BEAM ANGLE (DEGREES)          | 150                                                              |
| LIFE SPAN (HRS)               | 50,000                                                           |
| L70B50 LIFESPAN (HRS)         | 50,000                                                           |
| DIMMABLE                      | No                                                               |