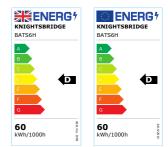

## **BATS6H**

230V 6ft 60W LED High Lumen Batten- 4000K

| MLA PART CODE                 | BATS6H                                                           |
|-------------------------------|------------------------------------------------------------------|
| DESCRIPTION                   | 230V 6ft 60W LED High Lumen Batten- 4000K                        |
| NET WEIGHT (KG)               | 1.8                                                              |
| FINISH                        | White                                                            |
| DIFFUSER                      | Opal                                                             |
| DIMENSIONS (MM)               | Length - 1790<br>Width - 61<br>Projection - 71                   |
| CONSTRUCTION                  | Construction - Pressed steel<br>Construction 2 - & polycarbonate |
| CLASS                         | l                                                                |
| IP RATING                     | IP20                                                             |
| WATTAGE (W)                   | 60                                                               |
| LAMP TECHNOLOGY               | LED                                                              |
| LAMP INCLUDED                 | Yes                                                              |
| LUMENS (LM)                   | 6475                                                             |
| LUMENS LIGHT SOURCE ONLY (LM) | 9060                                                             |
| LUMEN TOLERANCE               | 5%                                                               |
| EFFICACY (LM/W)               | 149.22                                                           |
| CIRCUIT WATTAGE (W)           | 60.73                                                            |
| ССТ                           | 4000K                                                            |
| LIGHT COLOUR                  | Cool White                                                       |
| CRI                           | >80                                                              |
| SDCM                          | <6                                                               |
| RUNNING CURRENT (A)           | 0.274                                                            |
| DISPLACEMENT FACTOR           | >0.9                                                             |
| SVM                           | 0.875                                                            |
| PST-LM                        | 0.042                                                            |
| BEAM ANGLE (DEGREES)          | 150                                                              |
| LIFE SPAN (HRS)               | 50,000                                                           |
| L70B50 LIFESPAN (HRS)         | 50,000                                                           |
| DIMMABLE                      | No                                                               |